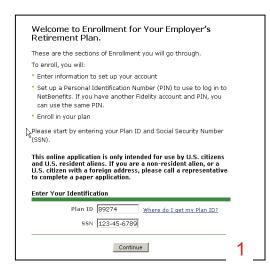

## **Guide to Online Enrollment with Fidelity Investments**

Screenshot 1: To get started, please visit <a href="http://enrollonline.fidelity.com/">http://enrollonline.fidelity.com/</a> with your Plan ID number (89274) and

Social Security Number

**Screenshot 2**: Enter your Account Setup information.

Screenshot 3: After reviewing & submitting your information, you will log in to Fidelity NetBenefits®

(<u>www.fidelity.com/atwork</u>) to start enrolling.