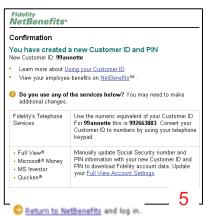

Security number. If you have other Fidelity accounts, you can use your existing PIN.

Screenshot 5: Once your PIN is confirmed, you will return to NetBenefits and log in. Follow the prompts to

complete the enrollment process.