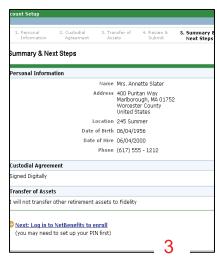

Social Security Number

**Screenshot 2**: Enter your Account Setup information.

Screenshot 3: After reviewing & submitting your information, you will log in to Fidelity NetBenefits®

(<u>www.fidelity.com/atwork</u>) to start enrolling.