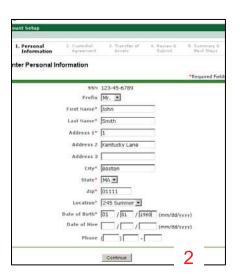

Social Security Number

**Screenshot 2**: Enter your Account Setup information.

Screenshot 3: After reviewing & submitting your information, you will log in to Fidelity NetBenefits®

(<u>www.fidelity.com/atwork</u>) to start enrolling.