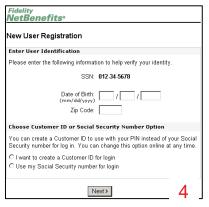

**Screenshot 4**: For security purposes, before logging in to NetBenefits, you will set up a Personal Identification

Number (PIN). You can create a Customer ID to use with your PIN, or you may use your Social

Security number. If you have other Fidelity accounts, you can use your existing PIN.

Screenshot 5: Once your PIN is confirmed, you will return to NetBenefits and log in. Follow the prompts to

complete the enrollment process.